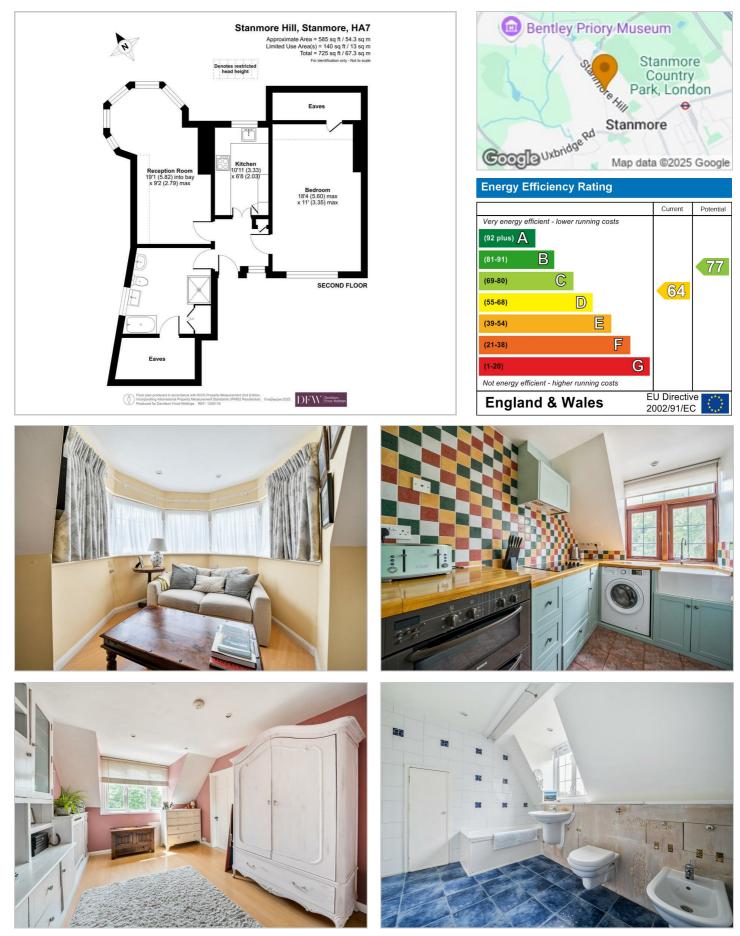

## Stanmore Hill Stanmore £349,000

A top floor flat available in a characterful building on Stanmore Hill with Davidson

The flat is in a converted period building with beautiful features including turrete pitched ceilings and wooden floors. There is a large, bright master bedroom wi storage, eaves storage and still lots of space for freestanding furniture. There is also reception room with a five-windowed bay providing lots of natural light and vi Stanmore Hill. There is also a separate kitchen and a large bathroom with lots of eav

tunning views o

There is also a communal roof terrace offering s

Long lease in excess of 150 years on completion. Ad hoc service charges. Peppercorn ground rent. Harrow Council Tax Band C.

iewing

Please contact our Davidson Frost-Wellings Office on 020 8954 8806 If you wish to arrange a viewing appointment for this property or require further information.

- One bedroom
- Characterful building
- Separate kitchen
- Communal roof terrace
- 725 sq ft in total Long leasehold

## Floor Plan

## Area Map

These particulars, whilst believed to be accurate are set out as a general outline only for guidance and do not constitute any part of an offer or contract. Intending purchasers should not rely on them as statements of representation of fact, but must satisfy themselves by inspection or otherwise as to their accuracy. No person in this firms employment has the authority to make or give any representation or warranty in respect of the property.